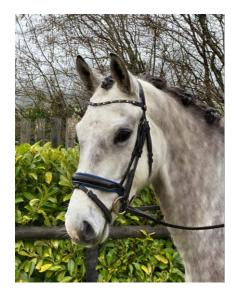

## **ARCHIE**

- Gelding - 14.2hh - 2019 -

## FS Champion De Luxe x Caesar 171

Archie is an absolutely drop dead gorgeous pony with talent to burn. He has already proven himself to be a super talent for the future with 4/4 wins at his first 3 shows.