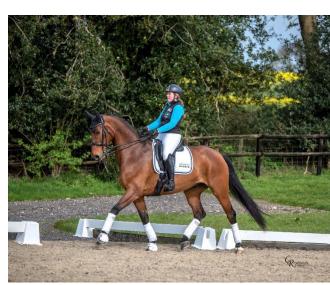

## Everdale X Florestan

Ike is a super talented horse with impeccable breeding and an incredible talent for the higher levels.

This stunning boy has 3 gorgeous paces with an exceptional walk and canter. He is responsive and reactive to the rider's aids and always gives 110%.

Ike has competed up to Elementary level with scores up to 72%. He is established at Medium level and has started his changes, working pirouettes and half steps. He hacks and loves his pole work too.

This is a seriously talented horse who would make a fantastic junior/young rider horse or for someone looking for a talented horse to continue training through the levels.